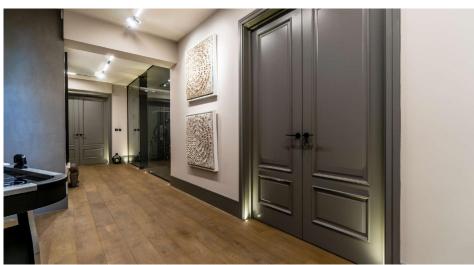

### **Light Characteristics**

Beam Angle 115° Colour Rendering 80

Index

Colour Temperature 3000K Warm White

Lumens Per Watt 52 lm/W

Innovative **Slim Duet** connecting system, a perfect combination between tracks and LED fixtures.

Not only emphasising on characteristics and rapid installation of the modules, it also creates a simple and clean appearance.

Unique designed spotlights, panels and downlight modules are available for multitask lighting requirements to a room.

The Slim Duet Panels simply click into the Slim Light Track and lock, giving the flexibility to place your lights wherever you wish, without the need for an electrician.