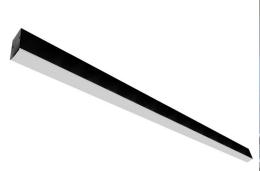

# Slim Duet LED Fittings 24V

Slim Duet System LED Panel P9 24V 903mm

Black 27.5W 3000K Warm White

## **SLIMDUET-P9 BK/W**

Black 27.5W 3000K Warm White Quicklink: Q4F67

#### General

Colour Black
Construction Aluminium
Dimmable Yes
IP Rating IP20
RAL Colour Code RAL 9011