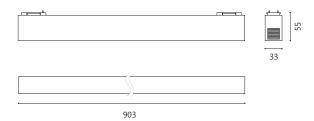

IP Rating IP20
RAL Colour Code RAL 9011

#### Dimensions

Depth 55mm Length 903mm Width 33mm

### Electrical

Maximum Wattage 27.5W Voltage 24V

### **Light Characteristics**

Beam Angle 115° Colour Rendering 80

Index

Colour Temperature 3000K Warm White

Lumens Per Watt 52 lm/W

Innovative **Slim Duet** connecting system, a perfect combination between tracks and LED fixtures.

Not only emphasising on characteristics and rapid installation of the modules, it also creates a simple and clean appearance.

Unique designed spotlights, panels and downlight modules are available for multitask lighting requirements to a room.

The Slim Duet Panels simply click into the Slim Light Track and lock, giving the flexibility to place your lights wherever you wish, without the need for an electrician.