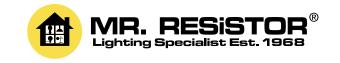

## Slim Duet LED Fittings 24V

Slim Duet System LED Panel P9 24V 903mm

Black 27.5W 3000K Warm White

## **SLIMDUET-P9 BK/W**

Black 27.5W 3000K Warm White Quicklink: Q4F67

General

Colour Black
Construction Aluminium
Dimmable Yes

IP Rating IP20
RAL Colour Code RAL 9011

**Dimensions** 

Depth 55mm Length 903mm Width 33mm

Electrical

Maximum Wattage 27.5W Voltage 24V

**Light Characteristics** 

Beam Angle 115° Colour Rendering 80

Index

Colour Temperature 3000K Warm White

Lumens Per Watt 52 lm/W

Innovative **Slim Duet** connecting system, a perfect combination between tracks and LED fixtures.