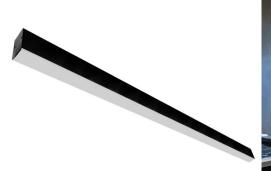

Electrical

Maximum Wattage 27.5W Voltage 24V

**Light Characteristics** 

Beam Angle 115° Colour Rendering 80

Index

Colour Temperature 3000K Warm White

Lumens Per Watt 52 lm/W

Innovative **Slim Duet** connecting system, a perfect combination between tracks and LED fixtures.

Not only emphasising on characteristics and rapid installation of the modules, it also creates a simple and clean appearance.

Unique designed spotlights, panels and downlight modules are available for multitask lighting requirements to a room.

The Slim Duet Panels simply click into the Slim Light Track and lock, giving the flexibility to place your lights wherever you wish, without the need for an electrician.