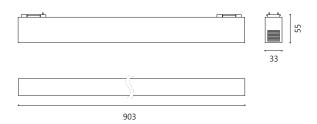

## **SLIMDUET-P9 BK/W**

Black 27.5W 3000K Warm White Quicklink: Q4F67

General

Colour Black
Construction Aluminium
Dimmable Yes

IP Rating IP20
RAL Colour Code RAL 9011

**Dimensions** 

Depth 55mm Length 903mm Width 33mm