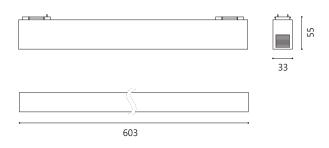

#### Dimensions

| Depth  | 55mm  |
|--------|-------|
| Length | 603mm |
| Width  | 33mm  |