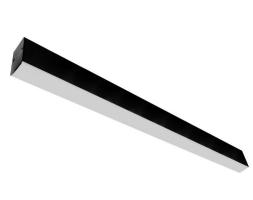

# Slim Duet LED Fittings 24V

Slim Duet System LED Panel P6 24V 603mm Black 18.4W 3000K Warm White

## SLIMDUET-P6 BK/W

Black 18.4W 3000K Warm White Quicklink: Q4F57

#### General

| Colour          | Black     |
|-----------------|-----------|
| Construction    | Aluminium |
| Dimmable        | Yes       |
| IP Rating       | IP20      |
| RAL Colour Code | RAL 9011  |