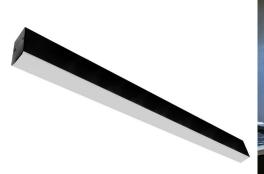

## Slim Duet LED Fittings 24V

Slim Duet System LED Panel P6 24V 603mm

Black 18.4W 3000K Warm White

## **SLIMDUET-P6 BK/W**

Black 18.4W 3000K Warm White Quicklink: Q4F57

General

Colour Black
Construction Aluminium
Dimmable Yes

IP Rating IP20 RAL Colour Code RAL 9011

**Dimensions** 

Depth 55mm Length 603mm Width 33mm