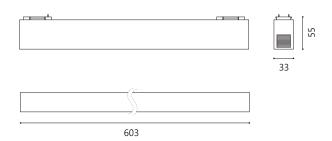

## **SLIMDUET-P6 BK/W**

Black 18.4W 3000K Warm White Quicklink: Q4F57

General

Colour Black
Construction Aluminium
Dimmable Yes

IP Rating IP20 RAL Colour Code RAL 9011

**Dimensions** 

Depth 55mm Length 603mm Width 33mm