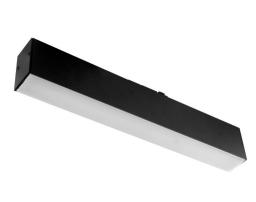

## Slim Duet LED Fittings 24V

Slim Duet System LED Panel P3 24V 303mm Black 9.2W 3000K Warm White

### SLIMDUET-P3 BK/W

Black 9.2W 3000K Warm White Quicklink: Q4F56

#### General

| Colour          | Black     |
|-----------------|-----------|
| Construction    | Aluminium |
| Dimmable        | Yes       |
| IP Rating       | IP20      |
| RAL Colour Code | RAL 9011  |

#### Dimensions

| 55mm  |
|-------|
| 303mm |
| 33mm  |
|       |

#### Electrical

Maximum Wattage 9.2W Voltage 24V

#### Light Characteristics

Beam Angle115°Colour Rendering80Index3000K Warm WhiteColour Temperature3000K Warm WhiteLumens472 ImLumens Per Watt51 Im/W

Innovative **Slim Duet** connecting system, a perfect combination between tracks and LED fixtures.