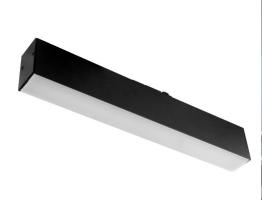

## Slim Duet LED Fittings 24V Slim Duet System LED Panel P3 24V 303mm Black 9.2W 3000K Warm White

# SLIMDUET-P3 BK/W

Black 9.2W 3000K Warm White Quicklink: Q4F56

#### General

| Colour          | Black     |
|-----------------|-----------|
| Construction    | Aluminium |
| Dimmable        | Yes       |
| IP Rating       | IP20      |
| RAL Colour Code | RAL 9011  |

#### Dimensions

| Depth  | 55mm  |
|--------|-------|
| Length | 303mm |
| Width  | 33mm  |

#### Electrical

Maximum Wattage 9.2W Voltage 24V

### Light Characteristics

Beam Angle115°Colour Rendering80Index3000K Warm WhiteColour Temperature3000K Warm WhiteLumens472 ImLumens Per Watt51 Im/W

Innovative **Slim Duet** connecting system, a perfect combination between tracks and LED fixtures.