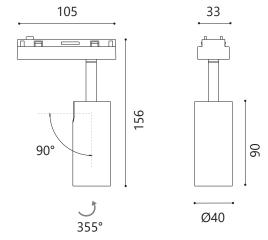

#### **Dimensions**

Diameter 40mm
Height 156mm
Length 105mm
Vertical Rotation 90°