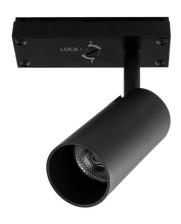

# Slim Duet LED Fittings 24V

Slim Duet System LED Spotlight 20° S1 24V

Black 6.4W 3000K Warm White

## **SLIMDUETS1325 B3**

Black 6.4W 3000K Warm White Quicklink: Q4F55

#### General

Colour Black
Construction Aluminium
Dimmable Yes
IP Rating IP20
RAL Colour Code RAL 9011