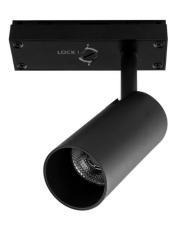

# Slim Duet LED Fittings 24V

Slim Duet System LED Spotlight 20° S1 24V Black 6.4W 3000K Warm White

## **SLIMDUETS1325 B3**

Black 6.4W 3000K Warm White Quicklink: Q4F55

#### General

| Colour          | Black     |
|-----------------|-----------|
| Construction    | Aluminium |
| Dimmable        | Yes       |
| IP Rating       | IP20      |
| RAL Colour Code | RAL 9011  |