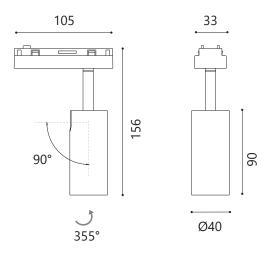

#### Dimensions

| Diameter          | 40mm  |
|-------------------|-------|
| Height            | 156mm |
| Length            | 105mm |
| Vertical Rotation | 90°   |