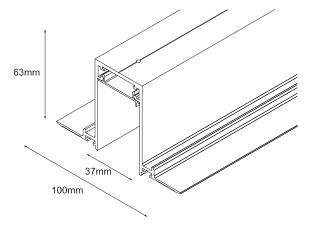

## **SDR-01 BLK**

Black 1500mm Quicklink: Q4F52

General

Colour Black
Construction Aluminium
RAL Colour Code RAL 9011

Dimensions

Cut Out 1500 x 37mm (Length x Width)

Depth 63mm
Length 1500mm
Minimum Ceiling 63mm

Depth

Width 100mm

Electrical

Voltage 24V

Innovative **Slim Duet** connecting system, a perfect combination between tracks and LED fixtures.

Not only emphasising on characteristics and rapid installation of the modules, it also creates simple and clean appearance.