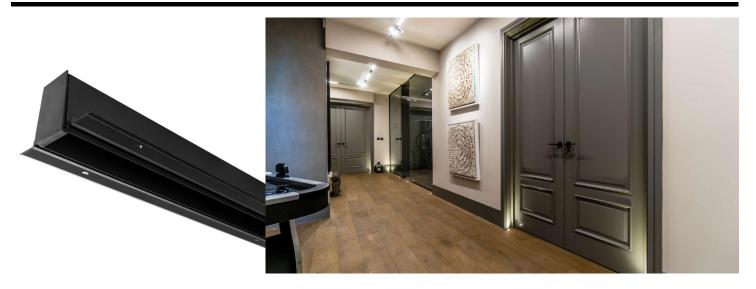

## **SDR-01 BLK**

Black 1500mm Quicklink: Q4F52

General

Colour Black
Construction Aluminium
RAL Colour Code RAL 9011

Dimensions

Cut Out 1500 x 37mm (Length x Width)

Depth 63mm
Length 1500mm
Minimum Ceiling 63mm

Depth

Width 100mm

Electrical

Voltage 24V

Innovative **Slim Duet** connecting system, a perfect combination between tracks and LED fixtures.

Not only emphasising on characteristics and rapid installation of the modules, it also creates simple and clean appearance.

Unique designed spotlights, panels and downlight modules are available for multitask lighting requirements to a room.

The Slim Duet track is recessed into the ceiling, plastering to the edge, for a trimless seamless finish. The LED fixture installation is designed to be simple and convenient, just plug and play, tools-free, giving significant savings on installation and maintenance.

The track cover can be moved or cut to fit with the LED fixture to make the overall appearance flawless.