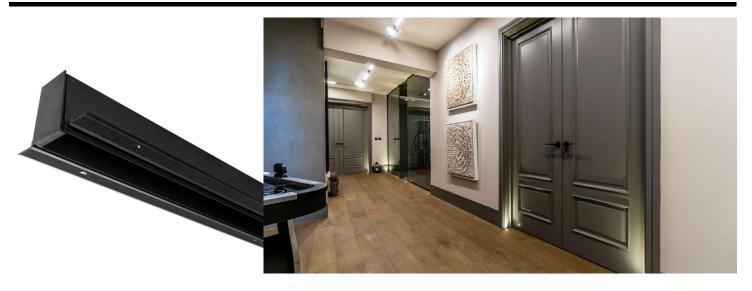

Unique designed spotlights, panels and downlight modules are available for multitask lighting requirements to a room.

The Slim Duet track is recessed into the ceiling, plastering to the edge, for a trimless seamless finish. The LED fixture installation is designed to be simple and convenient, just plug and play, tools-free, giving significant savings on installation and maintenance.

The track cover can be moved or cut to fit with the LED fixture to make the overall appearance flawless.