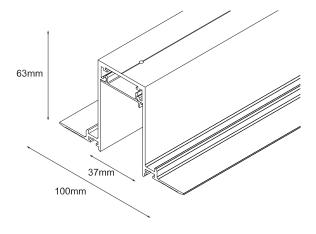

## **SDR-01 BLK**

Black 1500mm Quicklink: Q4F52

General

Colour Black
Construction Aluminium
RAL Colour Code RAL 9011

Dimensions

Cut Out 1500 x 37mm (Length x Width)

Depth 63mm Length 1500mm Minimum Ceiling 63mm

Depth

Width 100mm

Electrical

Voltage 24V

Innovative **Slim Duet** connecting system, a perfect combination between tracks and LED fixtures.

Not only emphasising on characteristics and rapid installation of the modules, it also creates simple and clean appearance.