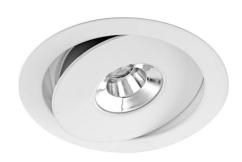

### **LEDSY12WR 45D IN**

45° 2700K Warm White Quicklink: Q4F13

# **Light Characteristics**

Colour Rendering 90

Index

Colour Temperature 2700K Warm White

Halogen Equivalent 75W

Wattage

Lumens Per Watt 850 lm 71 lm/W The **Contour Low Profile Downlight 12W & Driver** is a high powered LED downlight that provides a strong vibrant light. Its low profile makes it suitable for installing in rooms where ceiling depth is limited. It can be used as either the primary or secondary source of light. It can be tilted by 20 degrees to adjust the light direction. Ideal as a replacement for standard halogen lamp downlights which generally consume more power and produce more heat. Complies with part L building regulations.