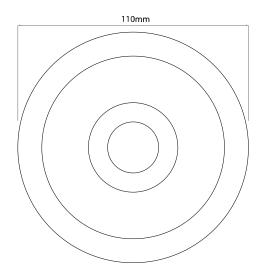

### General

Colour White
Construction Aluminium
Dimmable Yes

IP Rating IP44

Operating -20°C ~ +45°C

Temperature

**Dimensions** 

Cut Out 95mm (Diameter)

Diameter 110mm Minimum Ceiling 40mm