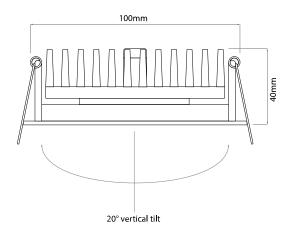

### General

Colour White
Construction Aluminium
Dimmable Yes

IP Rating IP44

Operating -20°C ~ +45°C

Temperature

**Dimensions** 

Cut Out 95mm (Diameter)

Diameter 110mm Minimum Ceiling 40mm

Depth

Vertical Rotation 20°