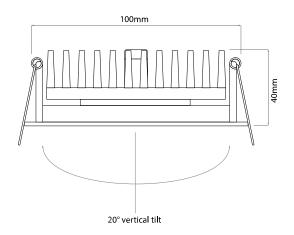

Cut Out 95mm (Diameter)

Diameter 110mm Minimum Ceiling 40mm

Depth

Vertical Rotation 20°

Electrical

Maximum Wattage 12W Power Factor 0.90 Voltage 240V

**Light Characteristics** 

Colour Rendering 90

Index

Colour Temperature 2700K Warm White

Halogen Equivalent 75W

Wattage

Lumens Per Watt 850 lm 71 lm/W The **Contour Low Profile Downlight 12W & Driver** is a high powered LED downlight that provides a strong vibrant light. Its low profile makes it suitable for installing in rooms where ceiling depth is limited. It can be used as either the primary or secondary source of light. It can be tilted by 20 degrees to adjust the light direction. Ideal as a replacement for standard halogen lamp downlights which generally consume more power and produce more heat. Complies with part L building regulations.