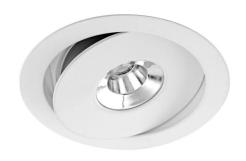

Index

Colour Temperature 2700K Warm White

Halogen Equivalent 75W

Wattage

Lumens Per Watt 850 lm 71 lm/W The **Contour Low Profile Downlight 12W & Driver** is a high powered LED downlight that provides a strong vibrant light. Its low profile makes it suitable for installing in rooms where ceiling depth is limited. It can be used as either the primary or secondary source of light. It can be tilted by 20 degrees to adjust the light direction. Ideal as a replacement for standard halogen lamp downlights which generally consume more power and produce more heat. Complies with part L building regulations.