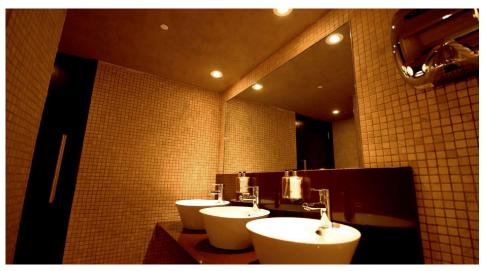

Index

Colour Temperature 2700K Warm White

Halogen Equivalent 75W

Wattage

Lumens Per Watt 850 lm 71 lm/W The **Contour Low Profile Downlight 12W & Driver** is a high powered LED downlight that provides a strong vibrant light. Its low profile makes it suitable for installing in rooms where ceiling depth is limited. It can be used as either the primary or secondary source of light. It can be tilted by 20 degrees to adjust the light direction. Ideal as a replacement for standard halogen lamp downlights which generally consume more power and produce more heat. Complies with part L building regulations.