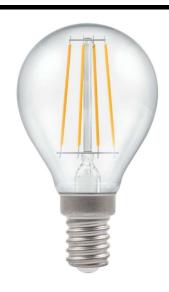

Wattage

Lumens Per Watt 470 lm 470 lm Dimmable LED filament 45mm round lamp with clear finish. Energy saving LED 2700K warm white replacement lamp featuring LED filament technology. LEDs are arranged in a chip-on-glass (COB) series filament arrangement, allowing true omni-directional light output.

Designed to closely resemble the look and feel of a traditional incandescent lamp.