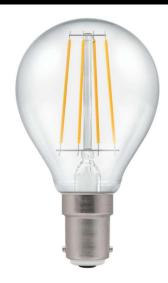

# LEDROUND SBC CLR

5W 2700K Warm White Quicklink: Q4EFF

#### General

Cap SBC / B15 Construction Glass / Plastic

Dimmable Yes

# Dimensions

Diameter 45mm Height 78mm

# **Light Characteristics**

Colour Rendering 80

Index

Colour Temperature 2700K Warm White

Halogen Equivalent 40W

Wattage

Lumens Per Watt 470 lm 470 lm Dimmable LED filament 45mm round lamp with clear finish. Energy saving LED 2700K warm white replacement lamp featuring LED filament technology. LEDs are arranged in a chip-on-glass (COB) series filament arrangement, allowing true omni-directional light output.

Designed to closely resemble the look and feel of a traditional incandescent lamp.