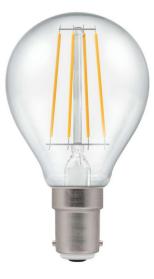

# LEDROUND SBC CLR

5W 2700K Warm White Quicklink: Q4EFF

## **Light Characteristics**

Colour Rendering 80 Index 2700K Warm White Halogen Equivalent 40W Wattage Lumens 470 Im Lumens Per Watt 94 Im/W Dimmable LED filament 45mm round lamp with clear finish. Energy saving LED 2700K warm white replacement lamp featuring LED filament technology. LEDs are arranged in a chip-on-glass (COB) series filament arrangement, allowing true omni-directional light output.

Designed to closely resemble the look and feel of a traditional incandescent lamp.