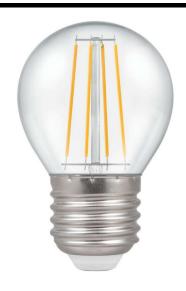

## **LEDROUND ES CLR**

5W 2700K Warm White Quicklink: Q4EFD

General

Cap ES / E27 Construction Glass / Plastic

Dimmable Yes

Dimensions

Diameter 45mm Height 78mm

Electrical

Wattage

Lumens Per Watt 470 lm 470 lm Dimmable LED filament 45mm round lamp with clear finish. Energy saving LED 2700K warm white replacement lamp featuring LED filament technology. LEDs are arranged in a chip-on-glass (COB) series filament arrangement, allowing true omni-directional light output.

Designed to closely resemble the look and feel of a traditional incandescent lamp.