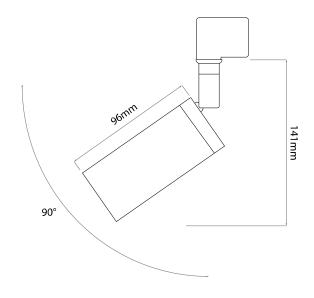

## **TKSHTUBE BRONZE**

35W Bronze Quicklink: Q4ECA

General

Cap GU10 Colour Bronze

Construction Aluminium / Plastic

**Dimensions** 

Head Length 96mm Head Width 64mm Height 141mm

Electrical