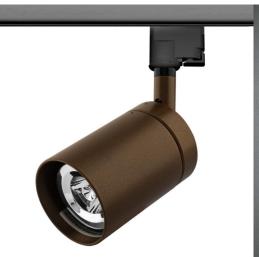

## Tube Track Lights

Tube Track Light Short GU10 Single Circuit 240V 35W Bronze

## **TKSHTUBE BRONZE**

35W Bronze Quicklink: Q4ECA

General

Cap GU10 Colour Bronze

Construction Aluminium / Plastic

**Dimensions** 

Head Length 96mm Head Width 64mm Height 141mm

Electrical

Maximum Wattage 35W Voltage 240V The **Tube Range** lights are 240V spotlights used to highlight certain focal points.

The fittings are positioned onto track which can be mounted onto practically any surface. This allows you to move and change your light fittings around when you need to, without having to make any long term installations.

**Please note:** The Short Tube Spotlight range is specially designed for GU10 short length lamps.