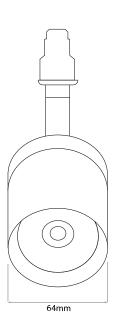

## **TKSHTUBE BRONZE**

35W Bronze Quicklink: Q4ECA

General

Cap GU10 Colour Bronze

Construction Aluminium / Plastic

**Dimensions** 

Head Length 96mm Head Width 64mm Height 141mm

Electrical