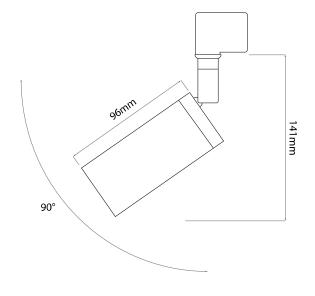

## **TKSHTUBE BRONZE**

35W Bronze Quicklink: Q4ECA

General

Cap GU10 Colour Bronze

Construction Aluminium / Plastic

**Dimensions** 

Head Length 96mm Head Width 64mm Height 141mm

Electrical