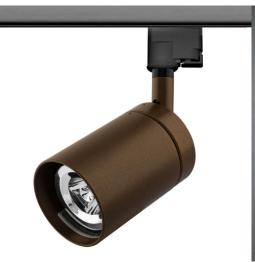

Tube Track Light Short GU10 Single Circuit 240V 35W Bronze

## **TKSHTUBE BRONZE**

35W Bronze Quicklink: Q4ECA

General

Cap GU10 Colour Bronze

Construction Aluminium / Plastic

**Dimensions** 

Head Length 96mm Head Width 64mm Height 141mm

Electrical

Maximum Wattage 35W Voltage 240V The **Tube Range** lights are 240V spotlights used to highlight certain focal points.

The fittings are positioned onto track which can be mounted onto practically any surface. This allows you to move and change your light fittings around when you need to, without having to make any long term installations.

**Please note:** The Short Tube Spotlight range is specially designed for GU10 short length lamps.