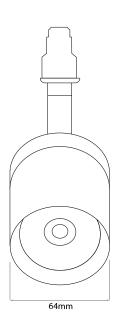

## **TKSHTUBE BRONZE**

35W Bronze Quicklink: Q4ECA

General

Cap GU10 Colour Bronze

Construction Aluminium / Plastic

**Dimensions** 

Head Length 96mm Head Width 64mm Height 141mm

Electrical