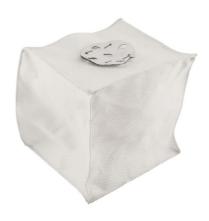

## **HOOD DLC0**

150mm Up to 1 hour Quicklink: Q4EC1

General

Construction Patented Fire Rated

Fabric

Fire Protection Up to 1 hour

**Dimensions** 

Height 120mm Length 150mm Width 150mm Downlighters, if not safely protected, can become a fire hazard as the hole cut in the ceiling to accommodate them compromises its fire resistance. Current building and wiring regulations have meant firehoods have become a necessity. Can be easily fitted from above or below in plasterboard or suspended ceilings. Not only does a **Standard Firehood** seal to stop fire penetration into the ceiling void left by fittings for up to one hour, but in normal use also offer ventilation to prevent the light fitting from overheating. Tested to BS476 parts 22 & 23, achieving up to 240 minutes integrity.

## **Product Features:**

- Reduce sound penetration
- Lightweight, easy to install with no extra support
- Can be fitted from below
- Not affected by moisture (rot proof)
- Maintenance free
- Economical

Please note that all dimensions of firehoods are approximate due to their flexible material construction.