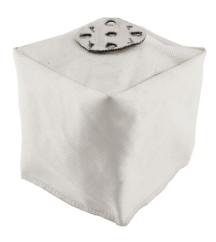

## **HOOD DLC3**

130mm Up to 1 hour Quicklink: Q4EBE

| _  |    |     |
|----|----|-----|
| Ge | ne | ral |

Construction

Patented Fire Rated

Fabric

Fire Protection

Up to 1 hour

## Dimensions

Height 140mm Length 130mm Width 130mm Downlighters, if not safely protected, can become a fire hazard as the hole cut in the ceiling to accommodate them compromises its fire resistance. Current building and wiring regulations have meant firehoods have become a necessity. Can be easily fitted from above or below in plasterboard or suspended ceilings. Not only does a **Standard Firehood** seal to stop fire penetration into the ceiling void left by fittings for up to one hour, but in normal use also offer ventilation to prevent the light fitting from overheating. Tested to BS476 parts 22 & 23, achieving up to 240 minutes integrity.

## **Product Features:**

- Reduce sound penetration
- Lightweight, easy to install with no extra support
- Can be fitted from below
- Not affected by moisture (rot proof)
- Maintenance free
- Economical

Please note that all dimensions of firehoods are approximate due to their flexible material construction.