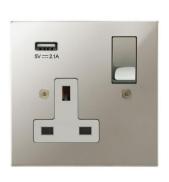

# Flat Plate Horizon Polished Nickel

Horizon Square Switched Socket Outlet with USB Charger 1 gang 13 amp switched socket outlet Polished Nickel

## **MRTPNSK1+USB**

1 gang 13 amp switched socket outlet Polished Nickel Quicklink: Q4E29

## General

| Colour       | Polished Nickel |
|--------------|-----------------|
| Construction | Nickel          |
| Dimensions   |                 |

13A

240V

### Jimensions

| Height      | 86mm  |
|-------------|-------|
| Plate Depth | 1.5mm |
| Width       | 86mm  |

### Electrical

Amperage Voltage

The superior quality of the Horizon faceplate style has been designed to suit both traditional and contemporary interiors. Produced with square corners, it features trimless switches for exceptional product reliability. To ensure design uniformity throughout a project, non-standard accessories can be made to suit requirements.