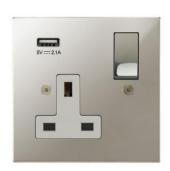

## Flat Plate Horizon Polished Nickel

Horizon Square Switched Socket Outlet with USB Charger

1 gang 13 amp switched socket outlet Polished Nickel

## **MRTPNSK1+USB**

1 gang 13 amp switched socket outlet Polished Nickel Quicklink: Q4E29

General

Colour Polished Nickel

Construction Nickel

Dimensions

Height 86mm Plate Depth 1.5mm Width 86mm

Electrical

Amperage 13A Voltage 240V The superior quality of the **Horizon faceplate style** has been designed to suit both traditional and contemporary interiors. Produced with square corners, it features **trimless switches** for exceptional product reliability. To ensure design uniformity throughout a project, non-standard accessories can be made to suit requirements.