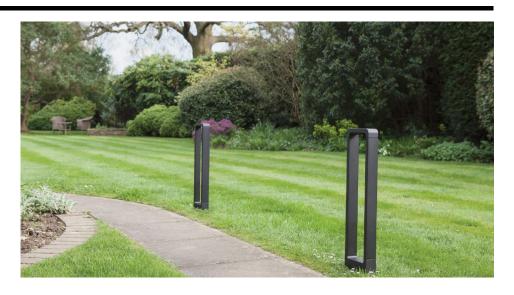

# **Light Characteristics**

Colour Rendering 80

Index

Colour Temperature 3000K Warm White

Lumens Per Watt 25 lm/W

The **Napier LED Bollard** has a powerful integral LED that is ideal for a variety of outdoor situations including gardens, paths and driveways. The anodised aluminium casing not only looks good but makes the bollard weather proof and extremely durable. The unit comes with its own driver so it can be wired directly to a 240V supply.