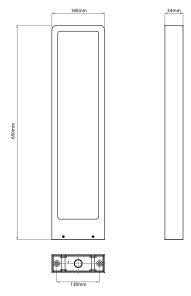

## **NAPIER 1357006**

5W Textured Black Quicklink: Q4DBB

#### General

Colour Black
Construction Aluminium
IP Rating IP54

## Dimensions

Depth 54mm Height 650mm Width 160mm

#### Electrical

Maximum Wattage 5W

# **Light Characteristics**

Colour Rendering 80

Index

Colour Temperature 3000K Warm White

Lumens Per Watt 25 lm/W



The **Napier LED Bollard** has a powerful integral LED that is ideal for a variety of outdoor situations including gardens, paths and driveways. The anodised aluminium casing not only looks good but makes the bollard weather proof and extremely durable. The unit comes with its own driver so it can be wired directly to a 240V supply.

Suitable for coastal environments.