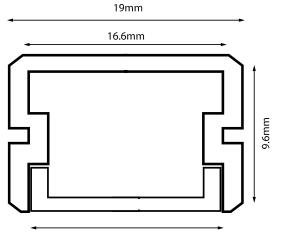

## General

| General      |                    |
|--------------|--------------------|
| Construction | Anodised Aluminium |
| Dimensions   |                    |
| Height       | 12mm               |
| Length       | 3m                 |
| Width        | 19mm               |
|              |                    |