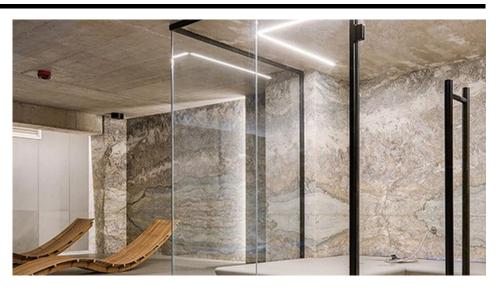

16.5mm

The **Siler Extrusion Profile** is for the construction of watertight lighting fixtures, for external use, for example, to highlight elements of building facades, elements of street furniture, to illuminate garage driveways, etc.