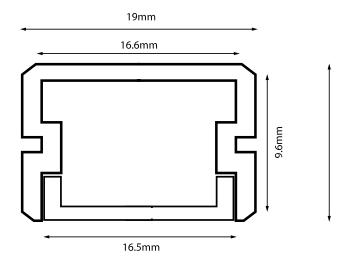

## **SILER ANOD 3.00M**

Anodised Aluminium 3000mm Quicklink: Q4CFE The **Siler Extrusion Profile** is for the construction of watertight lighting fixtures, for external use, for example, to highlight elements of building facades, elements of street furniture, to illuminate garage driveways, etc.

Please note Diffuser is not included and needs to be purchased separately

**Please Note:** The 3M length of this product can only be delivered to the London area, or collected from store, due to size / fragile product.

## General

Construction Anodised Aluminium

## **Dimensions**

Height 12mm
Length 3m
Width 19mm