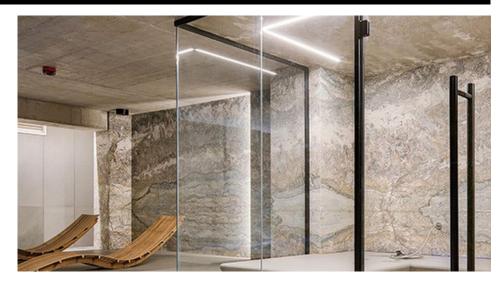

## **SILER ANOD 3.00M**

Anodised Aluminium 3000mm Quicklink: Q4CFE The **Siler Extrusion Profile** is for the construction of watertight lighting fixtures, for external use, for example, to highlight elements of building facades, elements of street furniture, to illuminate garage driveways, etc.