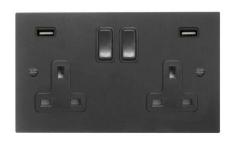

## **MRBKSK2+USB SW**

2 gang 13 amp Black Aluminium Quicklink: Q4CD7

| <b>General</b><br>Colour<br>Construction | Black<br>Aluminium |
|------------------------------------------|--------------------|
| <b>Dimensions</b><br>Plate Depth         | 1.5mm              |
| <b>Electrical</b><br>Amperage<br>Voltage | 13A<br>240V        |

The **Flat Plate Black Aluminium** finish is designed to be painted to help the plate merge with the interior colour scheme.

Ideally suited to walls using flat colour or paint effects, special finishes, polishes or specialist paints. Produced with square corners, it features **trimless inserts** for exceptional product reliability.

## Features

- Two USB Ports
- Port one rated 2.1 amp at 5V
- Port two rated 1 amp at 5V
- Max output of 3.1 amp
- 2 x 13 amp sockets 250V rated
- CE tested and marked