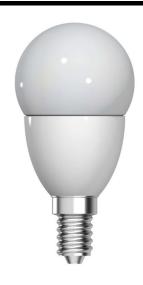

## **LEDGOLF4W SES FR**

4W 2700K Warm White Quicklink: Q4CA7

General

Cap SES/E14

Construction Aluminium / Plastic

**Dimensions** 

Diameter 42mm Length 76mm

Electrical

The **LED Golfball SES/E14 4W** is designed as a direct retrofit replacement for halogen BC lamps. It has a comparable light output and beam spread to its incandescent and halogen equivalents but is up to 80% more energy efficient and has a far greater life span. The LED technology used in this lamp give it the comparable benefits of being entirely mercury free, producing little or no heat and having no ultraviolet or infra-red light in its output.