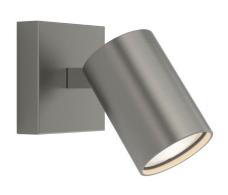

## **ASCOLI 1286015NK**

50W Matt Nickel Quicklink: Q4C9A

General

Cap GU10 Colour Nickel

Construction Pressed Steel /

Polycarbonate

Dimmable Yes
IP Rating IP20

**Dimensions** 

Diameter 57mm Height 130mm Width 80mm

Electrical

Maximum Wattage 50W Voltage 240V The **Ascoli Single Wall Light** is a stylish and versatile spotlight that provides bright and focused illumination. It is designed for surface mounting, making it easy to install in a variety of spaces, including bathrooms (rated IP20, suitable for bathroom zone 3).

With its adjustable head, you can direct the light exactly where you need it, making it ideal for task lighting or accent lighting. The matt nickel finish gives the Ascoli Single a clean and modern look, making it a perfect choice for contemporary interiors.

The Ascoli Single uses a 50W GU10 lamp, providing a bright and energy-efficient source of light. Whether you're looking to light up a work area or highlight a specific feature in a room, the Ascoli Single is an excellent choice that provides functional and attractive lighting.