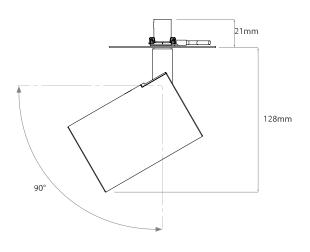

#### **Dimensions**

Cut Out 44mm (Diameter)

Depth 21mm
Diameter 80mm
Height 128mm
Recessed Depth 30mm