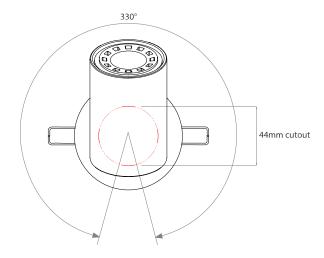

#### **Dimensions**

Cut Out 44mm (Diameter)

Depth 21mm
Diameter 80mm
Height 128mm
Recessed Depth 30mm