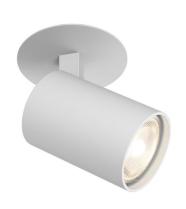

# **ASCOLI 1286021WH**

50W Textured White Quicklink: Q4C93

### Electrical

Maximum Wattage 50W Voltage 240V

The **Ascoli Recessed** spotlight is a versatile and stylish lighting solution that provides adjustable and focused light in any room of your home.

With its sleek and modern design, this recessed spotlight can seamlessly blend into your interior style while providing an efficient and bright light source. The ability to adjust the direction of the light beam allows you to control the focus and intensity of the light, making it perfect for different daily tasks. The various finishes available give you the option to choose a colour that matches your interior style, adding a touch of sophistication to any room.