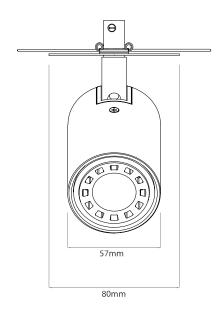

#### **Dimensions**

Cut Out 44mm (Diameter)

Depth 21mm
Diameter 80mm
Height 128mm
Recessed Depth 30mm