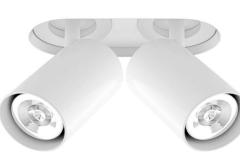

## FRTTUBE1RD2 KIT

2 x 50W RAL 9010 White Quicklink: Q4C7E

## Electrical

| Maximum Wattage | 100W (2 x 50W) |
|-----------------|----------------|
| Voltage         | 240V           |

The **Tube Spot GU10 Round Double Downlight Adaptor Kit** consists of a trimless downlight and tube spot GU10 adaptors. Turn the downlight into a spotlight for focused lighting quickly and easily.