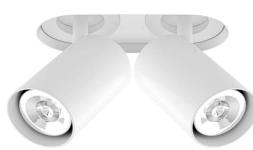

## Trimless Tube Spotlight

Trimless Round Double Tube Spotlight 2 x 50W RAL 9010 White

## FRTTUBE1RD2 KIT

2 x 50W RAL 9010 White Quicklink: Q4C7E

General

Cap GU10
Colour White
Construction Aluminium

Dimmable Yes
IP Rating IP00

Dimensions

Cable Length 200mm

Cut Out 165 x 86mm (Length

x Width)

Length 210mm Minimum Ceiling 164mm

Depth

Width 120mm

Electrical

Maximum Wattage 100W (2 x 50W)

Voltage 240V

The **Tube Spot GU10 Round Double Downlight Adaptor Kit** consists of a trimless downlight and tube spot GU10 adaptors. Turn the downlight into a spotlight for focused lighting quickly and easily.

Plug the spotlights power cable into the downlights GU10 lampholder - so simple it does not require an electrician.