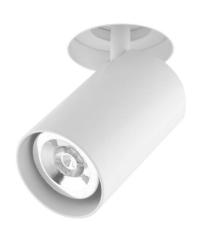

## Trimless Tube Spotlight

Trimless Round Single Tube Spotlight 50W RAL 9010 White

Height 235mm Minimum Depth 105mm

Electrical

Maximum Wattage 50W Voltage 240V

The **Trimless Round Single Tube Spotlight** is an adjustable spotlight that is recessed into the ceiling to create a uniform look with the trimless downlights range. Available in round or square, black or white. It is designed to be plastered into ceilings to give a **seamless** appearance. The spotlight fitting is interchangeable with the downlight's rings.