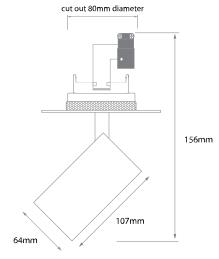

## FRTTUBE1RD KIT

50W RAL 9010 White Quicklink: Q4C6D

General

Cap GU10
Colour White
Construction Aluminium

Dimmable Yes

Dimensions

Cable Length 200mm

Cut Out 80mm (Diameter)

Height 235mm Minimum Depth 105mm

Electrical

Maximum Wattage 50W Voltage 240V

The **Trimless Round Single Tube Spotlight** is an adjustable spotlight that is recessed into the ceiling to create a uniform look with the trimless downlights range. Available in round or square, black or white. It is designed to be plastered into ceilings to give a **seamless** appearance. The spotlight fitting is interchangeable with the downlight's rings.