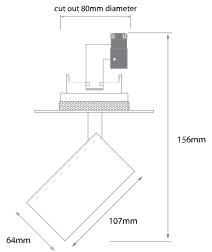

## Dimensions

| Cable Length  | 200mm           |
|---------------|-----------------|
| Cut Out       | 80mm (Diameter) |
| Height        | 235mm           |
| Minimum Depth | 105mm           |