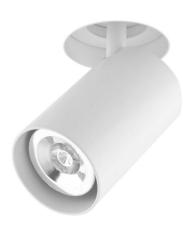

### Electrical

Maximum Wattage 50W Voltage 240V

The **Trimless Round Single Tube Spotlight** is an adjustable spotlight that is recessed into the ceiling to create a uniform look with the trimless downlights range. Available in round or square, black or white. It is designed to be plastered into ceilings to give a **seamless** appearance. The spotlight fitting is interchangeable with the downlight's rings.