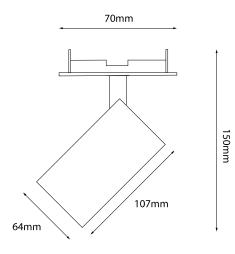

### Dimensions

| Cable Length  | 200mm |
|---------------|-------|
| Head Diameter | 64mm  |
| Head Length   | 107mm |
| Height        | 150mm |
|               |       |