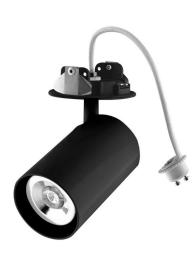

# Tube Spotlight Downlight Adaptors

Tube Spotlight GU10 Downlight Adaptor 50W Black

### Electrical

Maximum Wattage 50W Voltage 240V

The **Tube Spotlight GU10 Downlight Adaptor** converts existing GU10 downlights into spotlights. Plug the spotlights power cable into the downlights GU10 lampholder - so simple it does not require an electrician.

Downlight and LED lamp sold separately - see linked products.

Please Note: This Spotlight is designed to be used with Trimless Round and Square, Rock n Roll - Fire Rated, Mini Trim, and Trimless Connect GU10 Downlights.