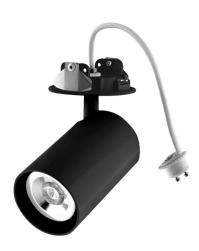

# Tube Spotlight Downlight Adaptors Tube Spotlight GU10 Downlight Adaptor 50W Black

## Electrical

Maximum Wattage 50W Voltage 240V

The **Tube Spotlight GU10 Downlight Adaptor** converts existing GU10 downlights into spotlights. Plug the spotlights power cable into the downlights GU10 lampholder - so simple it does not require an electrician.