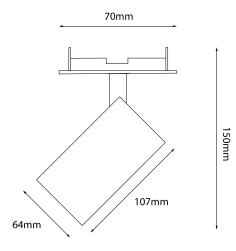

## Dimensions

| Cable Length  | 200mm |
|---------------|-------|
| Head Diameter | 64mm  |
| Head Length   | 107mm |
| Height        | 150mm |
|               |       |