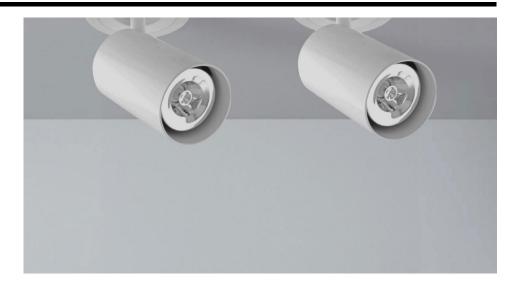

## Electrical

Maximum Wattage 50W Voltage 240V

The **Tube Spotlight GU10 Downlight Adaptor** converts existing GU10 downlights into spotlights. Plug the spotlights power cable into the downlights GU10 lampholder - so simple it does not require an electrician.

Downlight and LED lamp sold separately - see linked products.

Please Note: This Spotlight is designed to be used with Trimless Round and Square, Rock n Roll - Fire Rated, Mini Trim, and Trimless Connect GU10 Downlights.