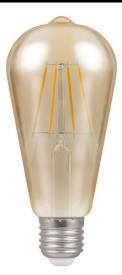

## LED Filament Antique

LED Cage Filament Antique 64mm 638lm 2200K Dimmable ES 7.5W

638 lm

85 lm/W

Dimmable LED filament ST64 squirrel cage lamp with antique-bronze finish. Energy saving LED extra warm white replacement lamp featuring LED filament technology. Antique bronzed coloured glass to closely resemble the look and feel of a traditional incandescent lamp.

LEDs are arranged in a chip-on-glass (COB) series filament arrangement, allowing true omni-directional light output.