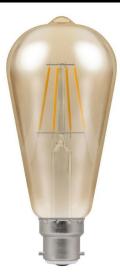

## LED Filament Antique

LED Cage Filament Antique 64mm 638lm 2200K Dimmable BC 7.5W

## CAGE ST64 7.5WBC

BC 7.5W Quicklink: Q4C55

## General

Lumens

Lumens Per Watt

| General                       |                  |
|-------------------------------|------------------|
| Сар                           | BC / B22         |
| Construction                  | Glass            |
| Dimmable                      | Yes              |
| Dimensions                    |                  |
| Diameter                      | 64mm             |
| Length                        | 138mm            |
| Electrical                    |                  |
| Maximum Wattage               | 7.5W             |
| Voltage                       | 240V             |
| Ū                             |                  |
| Light Characteristics         |                  |
| Colour Rendering<br>Index     | 80               |
| Colour Temperature            | 2200K Warm White |
| Halogen Equivalent<br>Wattage | 25W              |

638 lm

85 lm/W

Dimmable LED filament ST64 squirrel cage lamp with antique-bronze finish. Energy saving LED extra warm white replacement lamp featuring LED filament technology. Antique bronzed coloured glass to closely resemble the look and feel of a traditional incandescent lamp.

LEDs are arranged in a chip-on-glass (COB) series filament arrangement, allowing true omni-directional light output.