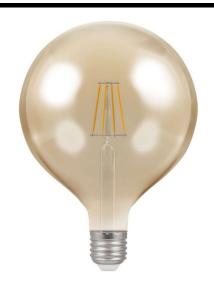

# LED Filament Antique

LED Filament Antique Globe 125mm 638lm 2200K Dimmable ES 7.5W

## **Light Characteristics**

Colour Rendering 80

Index

Colour Temperature 2200K Warm White

Halogen Equivalent 60W

Wattage

Lumens Per Watt 85 lm/W

 $\label{lem:continuous} Dimmable LED \ filament \ G125 \ globe \ lamp \ with \ antique-bronze \ finish. \ Energy saving \ LED \ extra \ warm \ white \ replacement \ lamp \ featuring \ LED \ filament \ technology. \ Antique \ bronzed \ coloured \ glass \ to \ closely \ resemble \ the \ look \ and \ feel \ of \ a \ traditional \ incandescent \ lamp.$ 

LEDs are arranged in a chip-on-glass (COB) series filament arrangement, allowing true omni-directional light output.