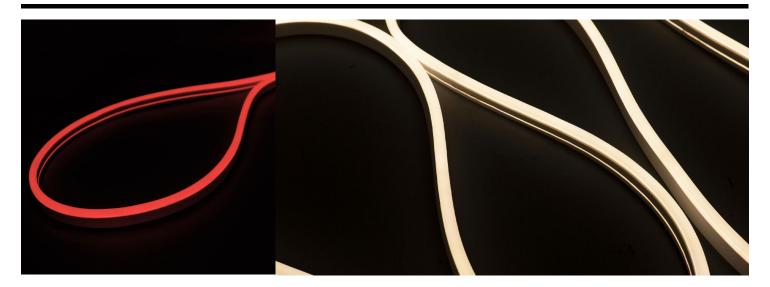

## **Light Characteristics**

Lumens Per Watt 23 lm/W

**LED Neon Flex Slim 240V** is a flexible light source used to illuminate under cupboards, coves, cabinets and shelves. This product is priced per 1000mm and cut to order.

This product is able to be powered as one continuous strip up to 50 meters. This product can be cut every 1000mm up to 50m or anywhere in between at the given cut points.

Popular amongst residential and commercial applications alike, this 240V LED tube is the perfect solution to mood lighting in clubs, shops, pubs, restaurants, bars. Due to the tape lights flexibility, it is the perfect lighting solution to create a seamless, even light around curved surfaces.