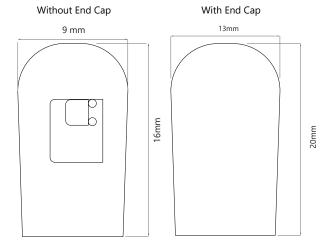

r Watt 23 lm/W

**LED Neon Flex Slim 240V** is a flexible light source used to illuminate under cupboards, coves, cabinets and shelves. This product is priced per 1000mm and cut to order.

This product is able to be powered as one continuous strip up to 50 meters. This product can be cut every 1000mm up to 50m or anywhere in between at the given cut points.

Popular amongst residential and commercial applications alike, this 240V LED tube is the perfect solution to mood lighting in clubs, shops, pubs, restaurants, bars. Due to the tape lights flexibility, it is the perfect lighting solution to create a seamless, even light around curved surfaces.

Please Note: If the tube is cut into sections, we cannot refund.

# LED Slim Neon Flex 240V

LED Slim Neon Flex 240V (9mm)

Red 1000mm / 6.44W