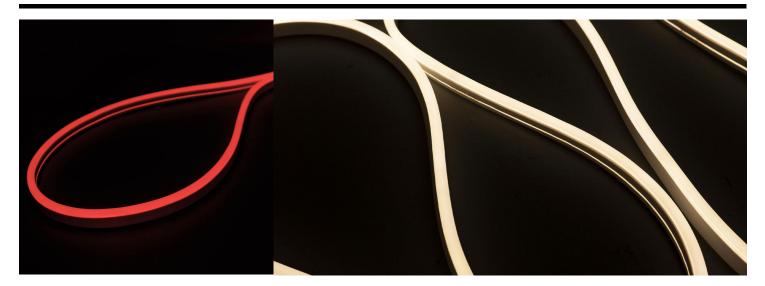

## LED Slim Neon Flex 240V

LED Slim Neon Flex 240V (9mm) Red 1000mm / 6.44W

### **LEDNEON RED**

Red 1000mm / 6.44W Quicklink: Q4C2F

This product is able to be powered as one continuous strip up to 50 meters. This product can be cut every 1000mm up to 50m or anywhere in between at the given cut points.

Popular amongst residential and commercial applications alike, this 240V LED tube is the perfect solution to mood lighting in clubs, shops, pubs, restaurants, bars. Due to the tape lights flexibility, it is the perfect lighting solution to create a seamless, even light around curved surfaces.