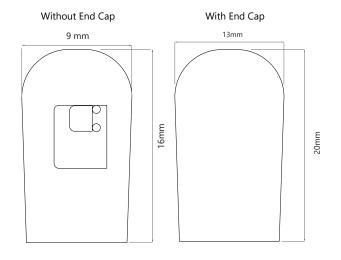

#### General

| Construction<br>IP Rating                   | Plastic<br>IP65                         |
|---------------------------------------------|-----------------------------------------|
| Lamp Spacing<br>LED Chip<br>Number of LED's | 10.8mm<br>SMD 2835<br>92 LEDs per metre |
| Dimensions                                  |                                         |
| Cut Length                                  | 1m                                      |
| Height                                      | 15mm                                    |
| Width                                       | 9mm                                     |
| Electrical                                  |                                         |