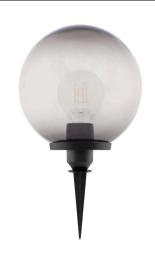

# Globe

Globe Spike Large Smoked 300mm

## **GS30 SMOKE**

Smoked 300mm Quicklink: Q4BB8

#### General

Cap ES/E27 Colour Black

Construction Thermoplastic /

Acrylic

IP Rating IP44

### Dimensions

Diameter 300mm Height 620mm

#### Electrical

Maximum Wattage 100W Voltage 240V

The **Globe Spike** lantern consists of a PMMA acrylic globe and a thermoplastic spike for inserting into the ground. Being IP44 rated it can be used outside to light gardens. An Edison Screw (ES) lamp of up to 100 Watts can be used with this fitting, a selection of which can be found on this page. A 3 metre power lead is included.