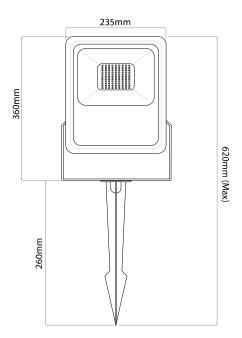

## **LEDFLOODNRGB60 BLK SPIKE**

60W (=600W) Quicklink: Q4BA6

General

Colour Black
Construction Aluminium

Dimmable No IP Rating IP65

Dimmable No

Dimensions

Cable Length 2700mm