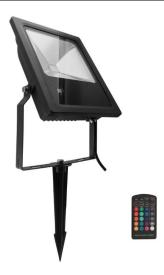

LED Black IR Floodlight Spike 240V 60W (=600W)

Electrical

LED Voltage 36V Maximum Wattage 60W Power Factor 0.90 Voltage 240V The **LED Floodlight Spike RGB** is ideal for lighting driveways, gardens and buildings. The LED floodlight gives a bright vibrant light and is more energy efficient than equivalent halogen floodlights. Its robust aluminium casing and IP65 rating make this fitting weather proof and durable. This fitting is not dimmable. **Average Illuminance:** 