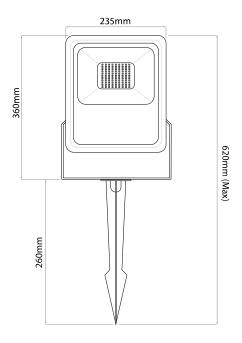

## **LEDFLOODNRGB60 BLK SPIKE**

60W (=600W) Quicklink: Q4BA6

General

Colour Black
Construction Aluminium

Dimmable No IP Rating IP65

Dimmable No

Dimensions

Cable Length 2700mm