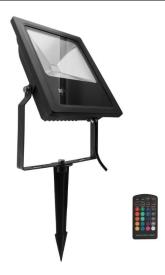

## **LEDFLOODNRGB60 BLK SPIKE**

60W (=600W) Quicklink: Q4BA6

General

Colour Black
Construction Aluminium

Dimmable No IP Rating IP65

Dimmable No

Dimensions

Cable Length 2700mm

Electrical

LED Voltage 36V Maximum Wattage 60W Power Factor 0.90 Voltage 240V The **LED Floodlight Spike RGB** is ideal for lighting driveways, gardens and buildings. The LED floodlight gives a bright vibrant light and is more energy efficient than equivalent halogen floodlights. Its robust aluminium casing and IP65 rating make this fitting weather proof and durable. This fitting is not dimmable. **Average Illuminance:** 