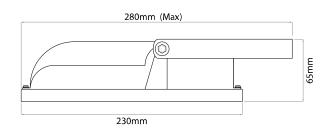

00W) Green



### **LEDFLOODN30 3 BLK GRN**

30W (=300W) Green Quicklink: Q4BA4

## General

Colour Black
Construction Aluminium
Dimmable No
IP Rating IP65

Dimmable No

#### Dimensions

Cable Length 2700mm
Depth 65mm
Length 540mm
Width 195mm

#### Electrical

LED Voltage 36V Maximum Wattage 30W Power Factor 0.90 Voltage 240V



The **LED Floodlight Spike** is ideal for lighting driveways, gardens and buildings. The LED floodlight gives a bright vibrant light and is more energy efficient than equivalent halogen floodlights. Its robust aluminium casing and IP65 rating make this fitting weather proof and durable. This fitting is not dimmable. **Average Illuminance:** 

4m: >17 Lux

6m: >7.5 Lux

8m: >4.5 Lux

Illuminace Area:

4m: 11.2m Diameter

6m: 16.9m Diameter

mm 8m: 22.5m Diameter