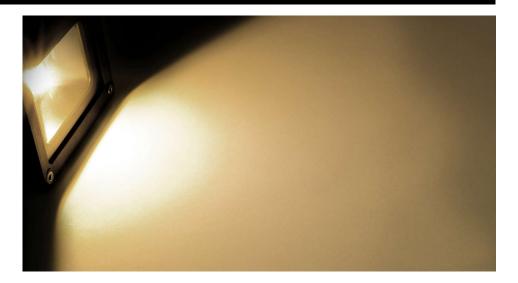

#### Electrical

LED Voltage 36V Maximum Wattage 30W Power Factor 0.90 Voltage 240V

The **LED Floodlight Spike** is ideal for lighting driveways, gardens and buildings. The LED floodlight gives a bright vibrant light and is more energy efficient than equivalent halogen floodlights. Its robust aluminium casing and IP65 rating make this fitting weather proof and durable. This fitting is not dimmable. **Average Illuminance:** 

4m: >17 Lux

6m: >7.5 Lux

8m: >4.5 Lux

Illuminace Area:

4m: 11.2m Diameter

6m: 16.9m Diameter

mm 8m: 22.5m Diameter