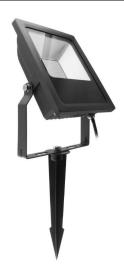

# LED Floodlights Spike Part L

LED Black Floodlight Spike 240V 30W (=300W) Green

## General

Colour Black
Construction Aluminium
Dimmable No
IP Rating IP65

Dimmable No