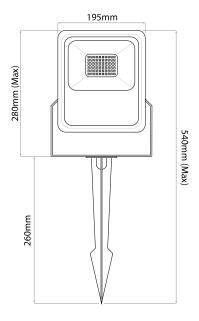

=300W) Green



### **LEDFLOODN30 3 BLK GRN**

30W (=300W) Green Quicklink: Q4BA4

## General

Colour Black
Construction Aluminium
Dimmable No
IP Rating IP65

Dimmable No

#### Dimensions

Cable Length 2700mm
Depth 65mm
Length 540mm
Width 195mm

#### Electrical

LED Voltage 36V Maximum Wattage 30W Power Factor 0.90 Voltage 240V



The **LED Floodlight Spike** is ideal for lighting driveways, gardens and buildings. The LED floodlight gives a bright vibrant light and is more energy efficient than equivalent halogen floodlights. Its robust aluminium casing and IP65 rating make this fitting weather proof and durable. This fitting is not dimmable. **Average Illuminance:** 

4m: >17 Lux

6m: >7.5 Lux

8m: >4.5 Lux

Illuminace Area:

4m: 11.2m Diameter

6m: 16.9m Diameter

mm 8m: 22.5m Diameter