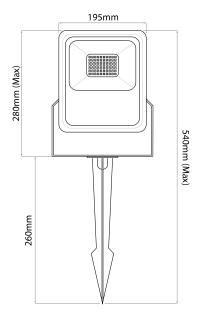

(=300W) Green





## **LEDFLOODN30 3 BLK GRN**

30W (=300W) Green Quicklink: Q4BA4

#### General

Colour Black
Construction Aluminium
Dimmable No
IP Rating IP65

Dimmable No

### Dimensions

Cable Length 2700mm
Depth 65mm
Length 540mm
Width 195mm

## Electrical

LED Voltage 36V Maximum Wattage 30W Power Factor 0.90 Voltage 240V



The **LED Floodlight Spike** is ideal for lighting driveways, gardens and buildings. The LED floodlight gives a bright vibrant light and is more energy efficient than equivalent halogen floodlights. Its robust aluminium casing and IP65 rating make this fitting weather proof and durable. This fitting is not dimmable. **Average Illuminance**:

4m: >17 Lux

6m: >7.5 Lux

8m: >4.5 Lux

Illuminace Area:

4m: 11.2m Diameter

6m: 16.9m Diameter

8m: 22.5m Diameter