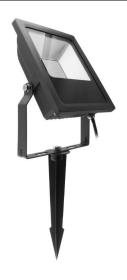

# LED Floodlights Spike Part L

LED Black Floodlight Spike 240V 30W (=300W) Green

## **LEDFLOODN30 3 BLK GRN**

30W (=300W) Green Quicklink: Q4BA4

#### General

Colour Black
Construction Aluminium
Dimmable No
IP Rating IP65

Dimmable No