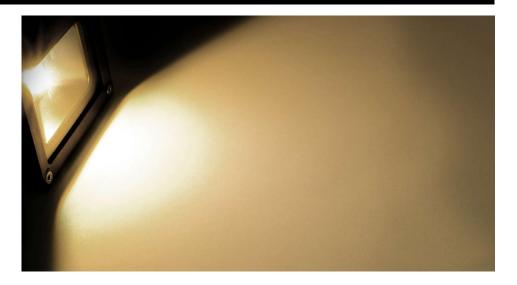

## Electrical

LED Voltage 36V Maximum Wattage 30W Power Factor 0.90 Voltage 240V

The **LED Floodlight Spike** is ideal for lighting driveways, gardens and buildings. The LED floodlight gives a bright vibrant light and is more energy efficient than equivalent halogen floodlights. Its robust aluminium casing and IP65 rating make this fitting weather proof and durable. This fitting is not dimmable. **Average Illuminance**: