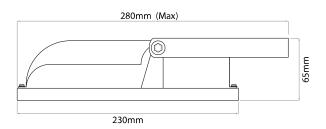

=300W) Green





## **LEDFLOODN30 3 BLK GRN**

30W (=300W) Green Quicklink: Q4BA4

#### General

Colour Black
Construction Aluminium
Dimmable No
IP Rating IP65

Dimmable No

### Dimensions

Cable Length 2700mm
Depth 65mm
Length 540mm
Width 195mm

## Electrical

LED Voltage 36V Maximum Wattage 30W Power Factor 0.90 Voltage 240V



The **LED Floodlight Spike** is ideal for lighting driveways, gardens and buildings. The LED floodlight gives a bright vibrant light and is more energy efficient than equivalent halogen floodlights. Its robust aluminium casing and IP65 rating make this fitting weather proof and durable. This fitting is not dimmable. **Average Illuminance**:

4m: >17 Lux

6m: >7.5 Lux

8m: >4.5 Lux

Illuminace Area:

4m: 11.2m Diameter

6m: 16.9m Diameter

8m: 22.5m Diameter