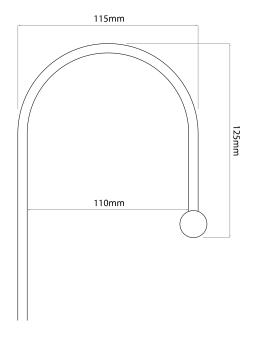

## BE02SE04LD13 SLV

3.5W Silver Quicklink: Q4B81

General

Colour Silver
Construction Metal
Dimmable Yes
IP Rating IP20

Dimmable No

**Dimensions** 

Head Diameter 15mm Height 200mm Length 460mm

Electrical