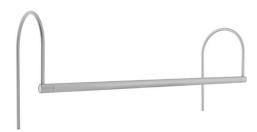

## BE02SE04LD13 SLV

3.5W Silver Quicklink: Q4B81

General

Colour Silver
Construction Metal
Dimmable Yes
IP Rating IP20

Dimmable No

**Dimensions** 

Head Diameter 15mm Height 200mm Length 460mm

Electrical