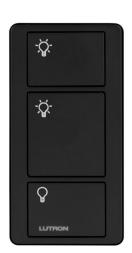

## Lutron Pico Wireless Controls

Lutron Pico Wireless 3 Button Light Icons Black

## PK2-3B-TBL-L01

Black Quicklink: Q4B35

## General

| Colour<br>Construction | Black<br>Plastic |
|------------------------|------------------|
| Dimensions             |                  |
| Depth                  | 8.5mm            |
| Height                 | 65mm             |
| Width                  | 32mm             |
|                        |                  |

**Pico Wireless Controls** allows you to adjust lights or shades from anywhere. This versatile and easy-to-use control requires no wires and is compatible with a wide variety of Lutron lighting and automated window treatment solutions.