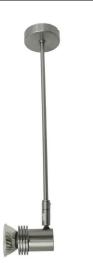

# Space Spotlights Space Rod 240V

50W Nickel

## **SPROD30 NKL**

50W Nickel Quicklink: Q785

## Dimensions

| Arm Length | 330mm |
|------------|-------|
| Base Depth | 20mm  |
| Base Width | 70mm  |
| Height     | 390mm |

### Electrical

| Maximum Wattage | 50W  |
|-----------------|------|
| Voltage         | 240V |

The **Space Rod** is an adjustable surface mounted spotlight with 300mm rod, for use with a PAR16 TAL lamp.