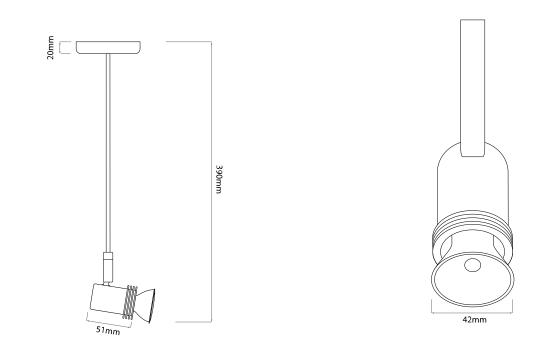

## Dimensions

| Arm Length | 330mm |
|------------|-------|
| Base Depth | 20mm  |
| Base Width | 70mm  |
| Height     | 390mm |