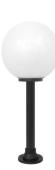

## **GLOBEPOST1 OPAL3**

400mm Opal 800mm Quicklink: Q4AFC

## General

Cap ES / E27
Colour Black
Construction Plastic
IP Rating IP44

## Dimensions

Diameter 400mm Height 1160mm

## Electrical

Maximum Wattage 150W Voltage 240V

The versatile modular **Globe** lighting system creates a full Globe lighting theme to a street or garden. A range of mounting accessories enables multiple Globes to be installed on posts of varying heights offering consistency across the design - no matter how large the project might be.