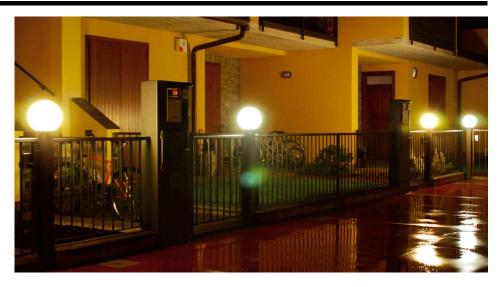

## Electrical

Maximum Wattage 150W Voltage 240V

The versatile modular **Globe** lighting system creates a full Globe lighting theme to a street or garden. A range of mounting accessories enables multiple Globes to be installed on posts of varying heights offering consistency across the design - no matter how large the project might be.

The Globes incorporate an ES lampholder and base plate that quickly connects to whatever mounting accessory required: pedestal mount, wall bracket or post, and are rated at IP44 for outdoor use. The Globe lights are available in four sizes (200mm, 250mm, 300mm and 400mm), and four finishes (opal, clear, smoked and metallic).

These are 240v mains operated, and all components are constructed using a tough shock resistant polycarbonate, giving years of reliable service.