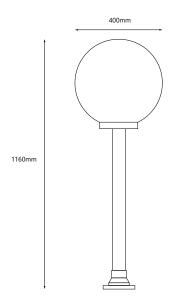

ximum Wattage 150W Voltage 240V



The versatile modular **Globe** lighting system creates a full Globe lighting theme to a street or garden. A range of mounting accessories enables multiple Globes to be installed on posts of varying heights offering consistency across the design - no matter how large the project might be.

The Globes incorporate an ES lampholder and base plate that quickly connects to whatever mounting accessory required: pedestal mount, wall bracket or post, and are rated at IP44 for outdoor use. The Globe lights are available in four sizes (200mm, 250mm, 300mm and 400mm), and four finishes (opal, clear, smoked and metallic).

These are 240v mains operated, and all components are constructed using a tough shock resistant polycarbonate, giving years of reliable service.