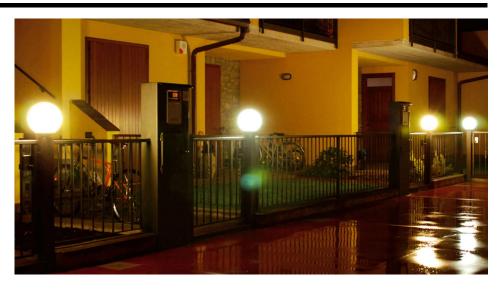

## Electrical

Maximum Wattage 150W Voltage 240V

The versatile modular **Globe** lighting system creates a full Globe lighting theme to a street or garden. A range of mounting accessories enables multiple Globes to be installed on posts of varying heights offering consistency across the design - no matter how large the project might be.

The Globes incorporate an ES lampholder and base plate that quickly connects to whatever mounting accessory required: pedestal mount, wall bracket or post, and are rated at IP44 for outdoor use. The Globe lights are available in four sizes (200mm, 250mm, 300mm and 400mm), and four finishes (opal, clear, smoked and metallic).

These are 240v mains operated, and all components are constructed using a tough shock resistant polycarbonate, giving years of reliable service.