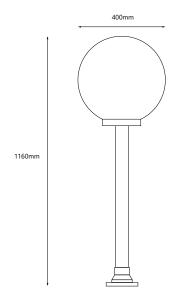

## **GLOBEPOST1 OPAL3**

400mm Opal 800mm Quicklink: Q4AFC

## Dimensions

Diameter 400mm Height 1160mm