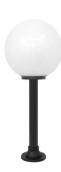

## **GLOBEPOST1 OPAL3**

400mm Opal 800mm Quicklink: Q4AFC

## Dimensions

Diameter 400mm Height 1160mm

## Electrical

Maximum Wattage 150W Voltage 240V

The versatile modular **Globe** lighting system creates a full Globe lighting theme to a street or garden. A range of mounting accessories enables multiple Globes to be installed on posts of varying heights offering consistency across the design - no matter how large the project might be.